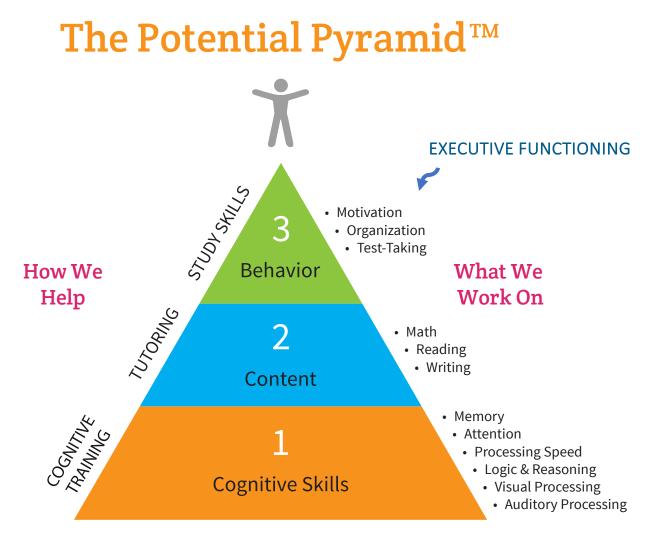

### **Cognitive Training**

- Cognitive assessment to pinpoint specific cognitive strengths and weaknesses
- One-to-one intensive coaching that targets cognitive deficits
  - Works by stressing a weak area through mental exercise, encouraging the brain to build new neural networks
  - Neurons that fire together, wire together! (Hebb's Law)
  - Corrective measure that improves the primary underlying causes of learning disabilities and executive function deficits: weak cognitive skills

### Our Goal = Helping Kids Build SYSTEMS