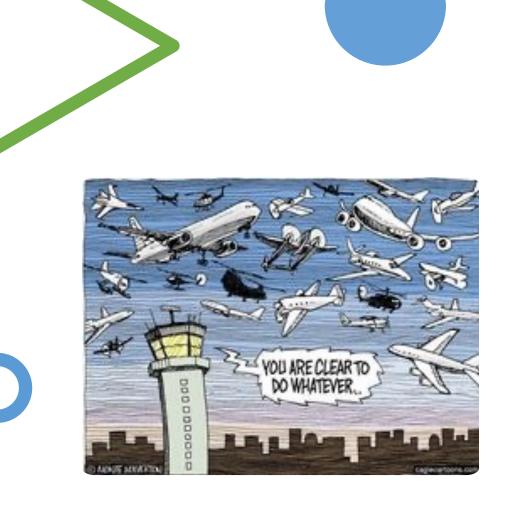

### Executive Function – "Air Traffic Control"

Being able to focus, hold, and work with information in the mind, filter distractions, and switch gears is like having an air traffic control system at a busy airport to manage.