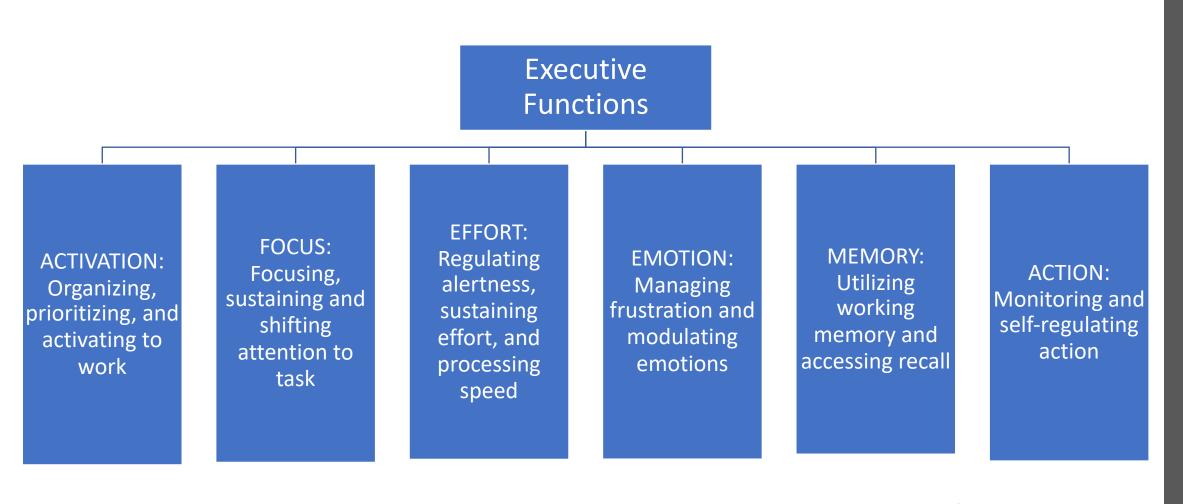

The junction where our cognitive skills and behavioral abilities to utilize and control them come together

What Skills Make Up Executive Functioning?

- 1. Response Inhibition
- 2. Emotional Control
- 3. Sustained Attention
- 4. Organization
- 5. Flexibility
- 6. Goal Directed Persistence
- 7. Working Memory
- 8. Task Initiation
- 9. Planning and Prioritization
- 10. Time Management
- 11. Metacognition
- 12. Tolerating Stress