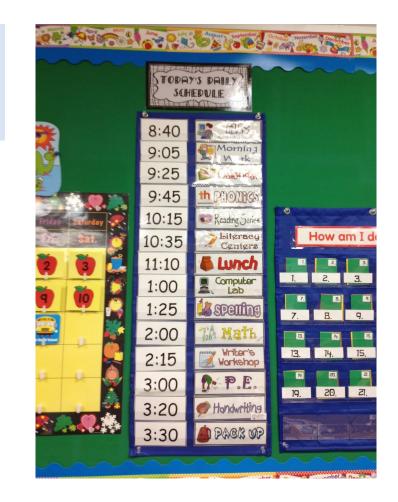

### 1. Activation: Organization & Prioritization

Students who struggle with this might struggle to get tasks done until it's an emergency or underestimate time needed to complete work.

#### How to Help:

**Visual Calendars** 

Anticipating what is coming in the schedule can allow the brain to start self-regulation of transition without you even knowing

Helps diminish impulsivity caused by working memory deficit of "what's left" or next

Also allows the child to build responsibility to move into next subject if the prior task is completed