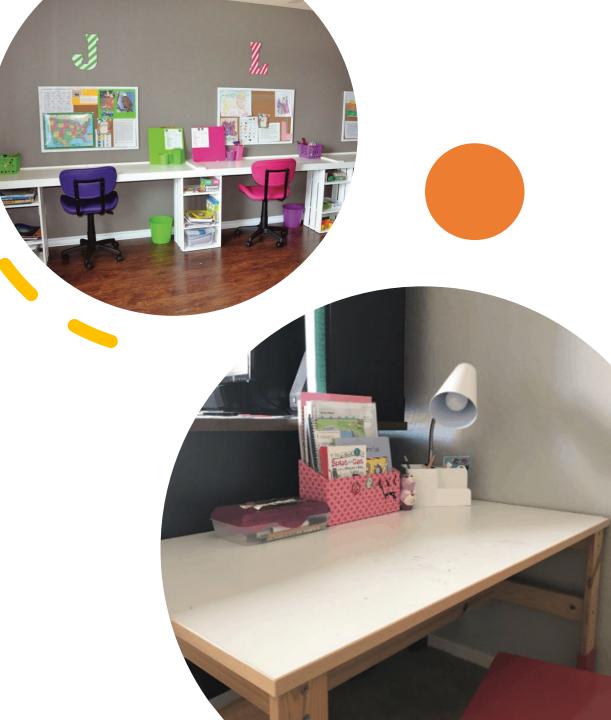

### Logistics for Optimizing Environment

- Choose a space outside the bedroom where technology and distractions can be minimized
- Have all the materials a student might need at their station
- Keep the space organized and devoid of clutter
- Desks facing wall, no extra stimuli on desk